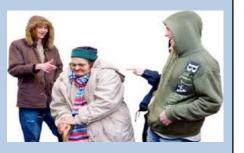

### **Physical abuse**

This could be someone hitting, kicking or burning you.

#### **Emotional abuse**

When someone bullies or threatens you or when they won't listen to you or believe what you say.