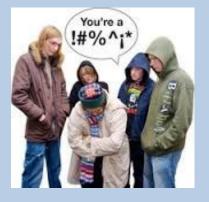

## **Discrimination**

When people say bad things to you, or treat you unfairly because you are different from them.

This could be because you are:

- a different colour
- have a different religion
- have a disability
- are attracted to people of the same sex as you
- · look different, or
- speak a different language.